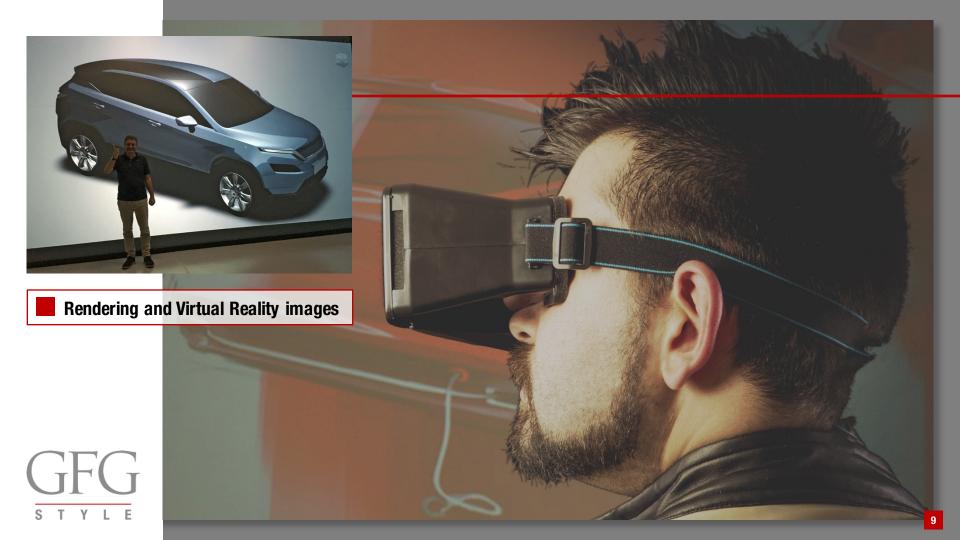

GFG Style operates two premises in Moncalieri (Turin): its headquarters and an operational building. Fabrizio and Giorgetto Giugiaro have thus established the conditions that allow them to develop the personal skills to develop automotive projects with the facilities of a new styling centre that generates innovative ideas using the most futuristic simulation and virtual reality technologies; the development of models and styling prototypes benefits from the specialist collaboration agreements consolidated in 50 years of activity that the automotive district of Turin can offer. GFG Style coordinates a pool of carefully selected specialists.

## **Styling Activities**

Styling research

Hand and digital sketching

Sketches/Renderings

GFG